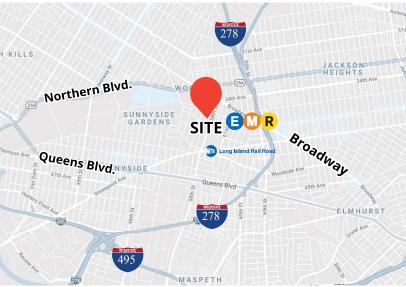

#### **PROPERTY DESCRIPTION**

**Greiner-Maltz Real Estate** has been retained on an exclusive basis to market the sale of 37-31 57th Street, a single-story 2,900 SF warehouse with 676 SF office in Woodside, Queens. Located on 57th Street between 37th & 36th Avenues; This property is two blocks from Broadway and Northern Boulvards and close to I-278 / B.Q.E making it easily serviceable to all boroughs. Walking distance to E/M/ R Subway and LIRR at Woodside.