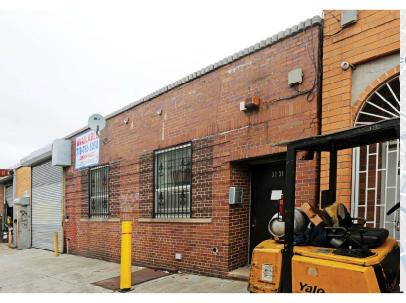

#### **PROPERTY DESCRIPTION**

**Greiner-Maltz Real Estate** has been retained on an exclusive basis to market the sale of 37-31 57th Street, a single-story 2,900 SF warehouse with 676 SF office in Woodside, Queens. Located on 57th Street between 37th & 36th Avenues; This property is two blocks from Broadway and Northern Boulvards and close to I-278 / B.Q.E making it easily serviceable to all boroughs. Walking distance to E/M/ R Subway and LIRR at Woodside.

#### **FEATURES**

- Delivered Vacant, perfect for owner-user
- Parking for 6-8 Vehicles!
- 1 Drive-In Door
- Certificate of Occupancy for factory and warehousing